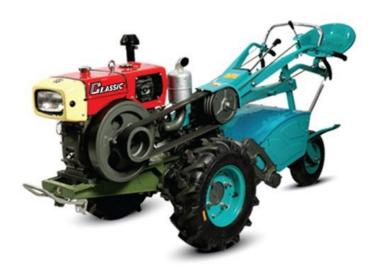

Page | 1

| Model        | ACI Power Tiller Classic 12                                                                             |
|--------------|---------------------------------------------------------------------------------------------------------|
| Manufacturer | ACI Motors                                                                                              |
| Supplier     | ACI Motors                                                                                              |
| Category     | Land Preparation                                                                                        |
| Crop(s)      | General-Purpose                                                                                         |
| Website/Link | https://acimotors-bd.com/products/agricultural-<br>machineries/power-tiller/aci-power-tiller-classic-12 |
| E-mail       | info@acimotors-bd.com                                                                                   |
| Phone Number | 16533                                                                                                   |
| Address      | ACI Centre, 245 Tejgaon Industrial Area, Dhaka 1208                                                     |

## **Specifications**

| Item                        | Value                                                                           |
|-----------------------------|---------------------------------------------------------------------------------|
| Engine Model                | S 195                                                                           |
| Rated Engine Power          | 12 HP / 8.9 KW                                                                  |
| Rated Engine Speed          | 2000 rpm                                                                        |
| Cylinder Bore               | 95 mm                                                                           |
| Piston Stroke               | 100 mm                                                                          |
| Fuel Filter                 | Duel Filter (Primary and Secondary) for<br>saving engine from Fuel adulteration |
| Fuel Tank Capacity          | 9-12 liter                                                                      |
| Fuel Consumption            | 1.2-1.4 Liter per hour                                                          |
| Cooling System              | Radiator (made by Brass)                                                        |
| Rotary Tiller               |                                                                                 |
| Width                       | 600 mm                                                                          |
| Number of Blades            | 18                                                                              |
| Packing                     |                                                                                 |
| Weight (with drawbar)       | 370 kg                                                                          |
| Weight (with Rotary Tiller) | 480 kg                                                                          |
| Structure Weight            | 140 kg                                                                          |
| Lubricating Way             | Combined Pressure and Splashing                                                 |
| Gear Box                    | Six Speed Forward, Two Speed Reverse                                            |