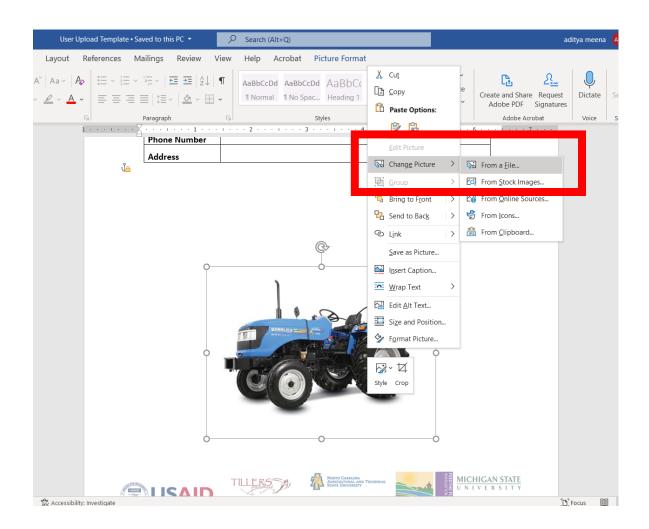

5. To insert an image of your machine, right click on the existing image on the template>Change Picture>From a file>Select the required image file.

- 6. Save the file to your device
- 7.Click the + Upload button